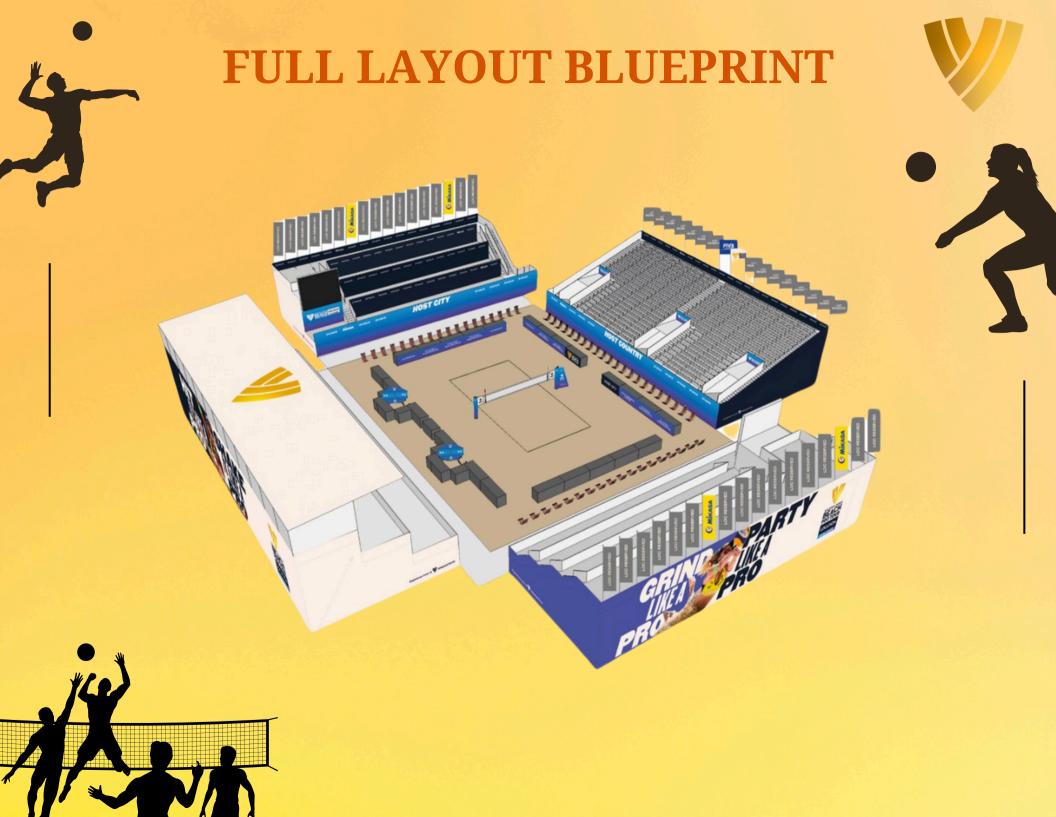

### **EVENT INSIGHTS**

NO. OF MATCH COURTS

4 competition courts with floodlit

Main court with 2000 seating for

spectators practice

**PRACTICE COURTS** 

Two courts with Floodlit

**WARMUP COURTS** 

## **SPONSORSHIP MILLEAGE**

Assured space in the hoardings around Chennai

Digital display around the main court

Name on the back drop and all the promotional commercials

### **SPONSORSHIP MILLEAGE**

Title sponsor, Co-sponsors and Affiliate sponsors will get commercial air time during the live relay (terms to be discussed)

Two giant screen will be displayed in the main stadium with sponsor name and logo by rotation

Pole branding with sponsors name in the vantage points of Chennai