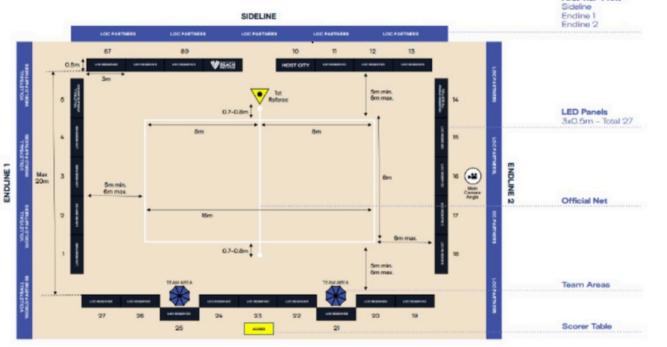

# **COURT LAYOUT - CENTRE COURT**

#### The court area has 6 areas of branding:

- · LED or Print Panels
- · Sideline Tier 1 Print
- Endine Tier 1 Print
- Official Net
- · Team Areas
- Scorer Table

Sideline Tier 1 is optional if Local Sponsors are applicable, otherwise just branding.

When conditions dictate, the Main Camera position may be moved to the opposite endline.

If this occurs, First Tier Prints from Endline 1 & 2 will swap positions. Keeping Volleyball World Partners in primary view of the Main Camera Angle.

REQUIRED

First Tier Print